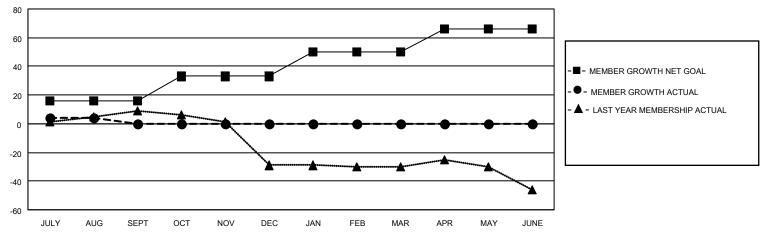

## District 14 E

| Clubs         |               |             |               | Members               |                        |                         |                                                    |  |
|---------------|---------------|-------------|---------------|-----------------------|------------------------|-------------------------|----------------------------------------------------|--|
|               | RESULTS FOR   | R 2020-2021 |               | RESULTS FOR 2020-2021 |                        |                         |                                                    |  |
| QUARTER       | NEW CLUB GOAL | NEW CLUBS   | DROPPED CLUBS | QUARTER MEME          | BER GROWTH NET<br>GOAL | MEMBER GROWTH<br>ACTUAL | DROPPED<br>MEMBERS ACTUAL<br>(including transfers) |  |
| JULY/AUG/SEPT | 0             | 0           | 0             | JULY/AUG/SEPT         | 16                     | 14                      | 9                                                  |  |
| OCT/NOV/DEC   | 1             | 0           | 0             | OCT/NOV/DEC           | 17                     | 0                       | 0                                                  |  |
| JAN/FEB/MAR   | 0             | 0           | 0             | JAN/FEB/MAR           | 17                     | 0                       | 0                                                  |  |
| APR/MAY/JUNE  | 0             | 0           | 0             | APR/MAY/JUNE          | 16                     | 0                       | 0                                                  |  |